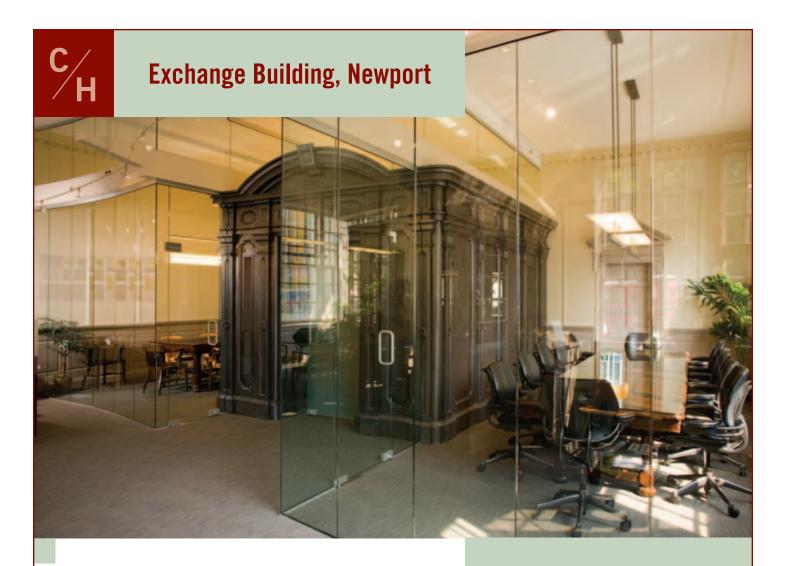

## CONSTRUCTION MANAGEMENT PROJECT

The Exchange Building is an historic structure and former bank in Newport's Washington Square. It was converted to create a 7500 sq ft office for Newport Collaborative Architects. Work involved removal of an existing bank vault and relocation of the outer shell into the lobby area, installation of a serpentine glass wall, construction of a new staircase and mezzanine, installation of a new HVAC system, sprinkler fire protection and fire alarm system.